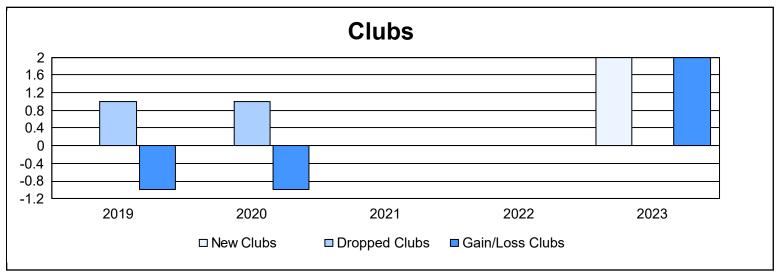

District 388 As of June 2023 Cumulative

| Year      | New<br>Clubs | Dropped<br>Clubs | Gain/<br>Loss<br>Clubs | New<br>Members | Charter<br>Members | Reinstate<br>Members | Transfer<br>Members | Total<br>Member<br>Added | Total<br>Members<br>Dropped | Gain/<br>Loss<br>Members |
|-----------|--------------|------------------|------------------------|----------------|--------------------|----------------------|---------------------|--------------------------|-----------------------------|--------------------------|
| 2018-2019 | 0            | 1                | -1                     | 225            | 5                  | 4                    | 10                  | 244                      | 304                         | -60                      |
| 2019-2020 | 0            | 1                | -1                     | 27             | 22                 | 7                    | 7                   | 63                       | 395                         | -332                     |
| 2020-2021 | 0            | 0                | 0                      | 260            | 1                  | 9                    | 3                   | 273                      | 221                         | 52                       |
| 2021-2022 | 0            | 0                | 0                      | 121            | 9                  | 8                    | 7                   | 145                      | 385                         | -240                     |
| 2022-2023 | 2            | 0                | 2                      | 153            | 68                 | 52                   | 14                  | 287                      | 282                         | 5                        |
| Average   | 0            | 0                | 0                      | 157            | 21                 | 16                   | 8                   | 202                      | 317                         | -115                     |